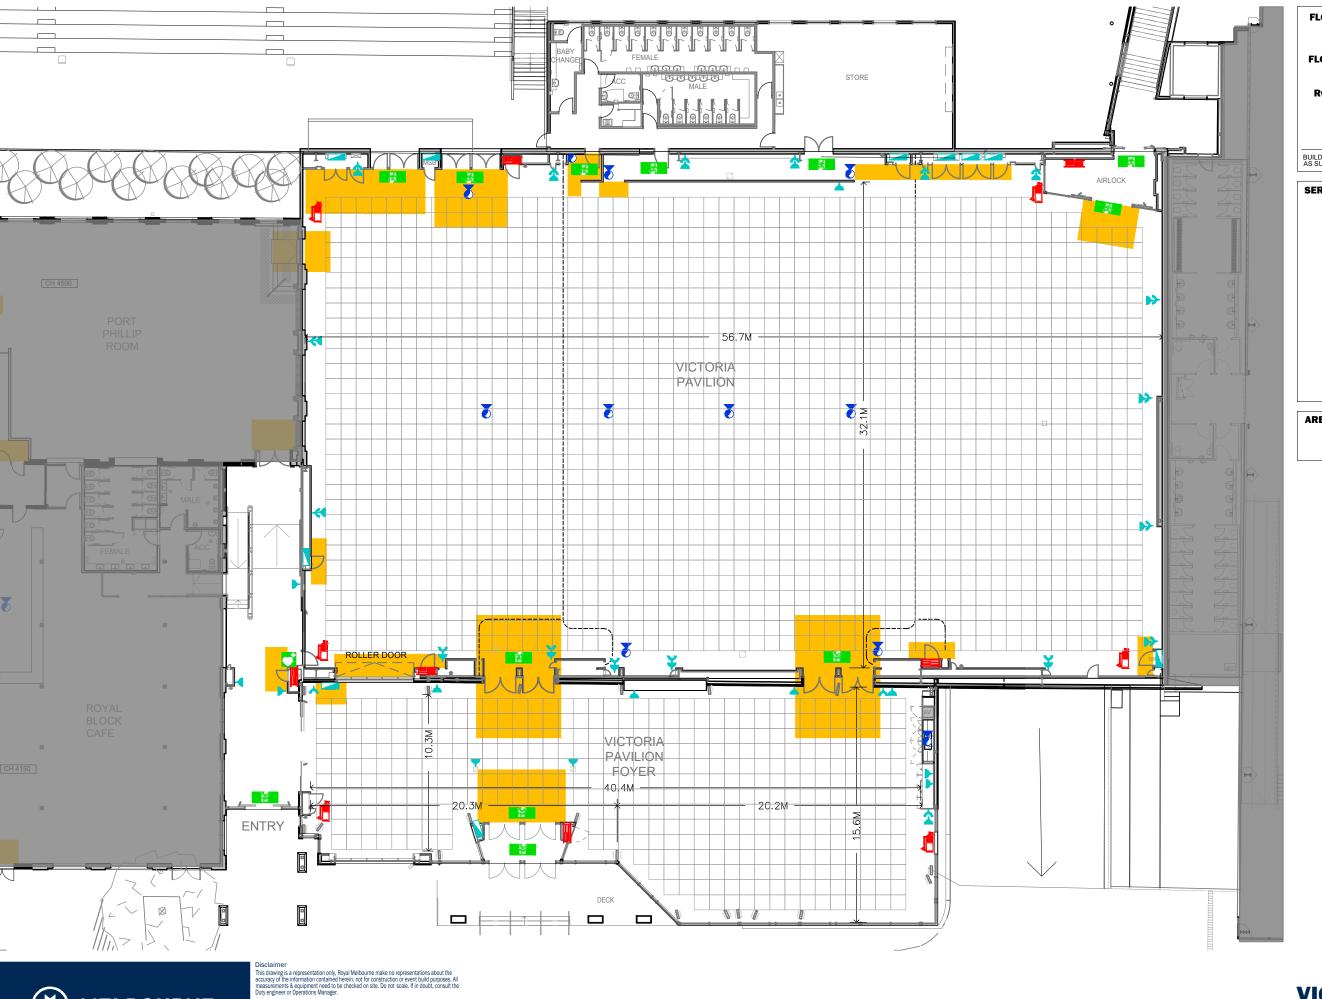

FLOOR AREA: PAVILLION 1,790 SQM FOYER 470 SQM

LOADING:

FLOOR:

THE SLAB CAN CARRY A SINGLE AXLE LOAD OF SIX (6) TONNES IN LIMITED REPETITION

ROOF: THE ROOF STRUCTURE CAN SAFELY CARRY A POINT LOAD OF 100KG

SUPPLY

CAPACITY: MDB-R3-400A

BUILDING SPECIFICATIONS FOR B-03 (FORMALLY R-3) AS SUPPLIED BY DARYL JACKSON ARCHITECTS 14-07-2006

## SERVICES

DB OR COMMS. RACK
OUTLET 240 10 AMP TYP.
OUTLET 3 PHASE

FIRE HOSE REEL EXTINGUISHER

EXTINGUISHER COLD WATER POINT

SEWER OUTLET

VENUE EXIT

DEFIBRILLATOR 💍

**AREAS TO BE KEPT CLEAR** 

NO BUILD ZONE

 $\binom{N}{N}$ 

## BUILDING 03 Venue VICTORIA PAVILION

Venue Site plan with services no build zone & Grid reference

July 23 V-01 Issue